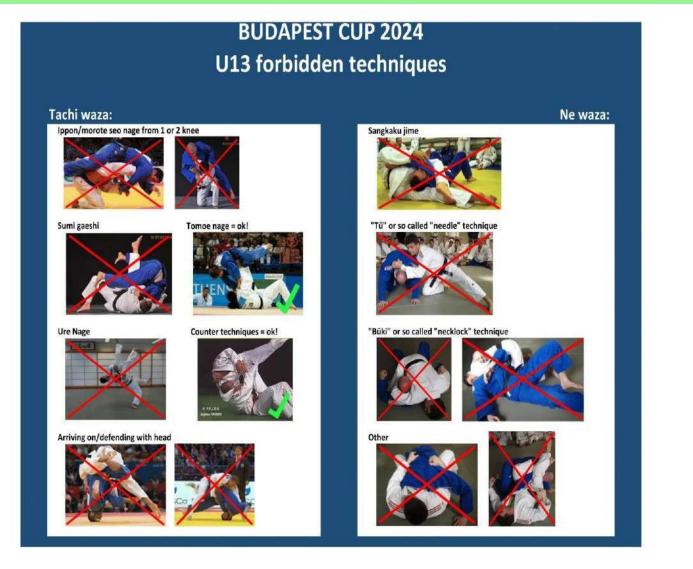

## JUDO GI

The judokas only need white ghi for the comptetition, but it's okay if the judoka has blue as well. (IJF approved judo gi is not required)

**U13 FORBIDDEN TECHNIQUES** 

As every year, this year we publish again the prohibited techniques of the U13 age group. For the other age groups, the rules of the international competition will apply!